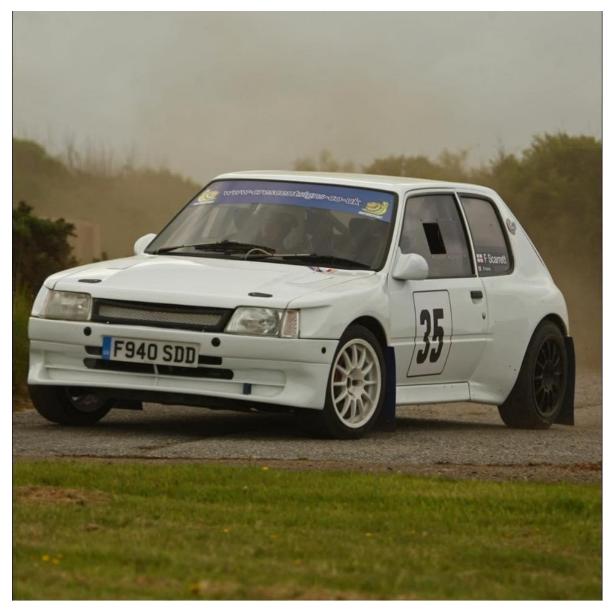

## Focus on Brian Harris and Alex Reid

Driving a Peugeot 205 GTI Maxi 2100 ~ White ~ F940 SDD ~ 1988

| Driver Name    | Brian Harris – Club Craven MC<br>Championship - ASWMC                                                                                                                                                                                                                                                                                                           |
|----------------|-----------------------------------------------------------------------------------------------------------------------------------------------------------------------------------------------------------------------------------------------------------------------------------------------------------------------------------------------------------------|
| Navigator Name | Alex Reid – Club Craven MC<br>Championship - ASWMC                                                                                                                                                                                                                                                                                                              |
|                | Self built and maintained car. Maxi spec competition car.<br>Driver has been rallying for 20+ years, normally his wife sits in<br>co-driver's seat, but she's competing in a rally in France so<br>mate's son, Alex is in the hot seat.<br>Alex (co-driver) normally sits alongside his dad who is Andy<br>Reid, ARM Motorsport who's Chief Service crew today. |

| Driver How Long Driving    | 20 plus years                                                                  |
|----------------------------|--------------------------------------------------------------------------------|
| Driver Competition History | Many events across the UK                                                      |
| Driver Notable Results     | 11th overall, TSH Stages 2013                                                  |
| Driver Best Result         | 11th overall, TSH Stages 2013                                                  |
| Car Specification          | 240 Break, Maxi 205 with sequential gearbox                                    |
| Car History                | Self built in 2015                                                             |
| Navigator How Long Driving | 10+ years                                                                      |
| Navigator Comp History     | Mostly competing with dad in Peugeot 205 Maxi, built and drives Seat Ibiza GTI |
| Navigator Notable Results  | 56th O/A MGJ Engineering Brands Hatch Stages                                   |
| Navigator Best             |                                                                                |